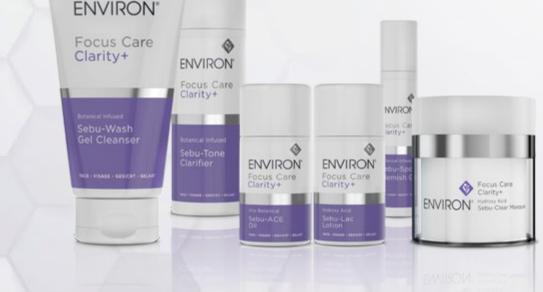

# Focus Care™ Clarity+ Range

FOCUSED CARE

Targeting acne breakouts with the Clarity+ Range is as easy as 1,2,3 with this innovative 3-phase system offering a complete skincare solution.

Each phase contains products that have been specifically formulated to help Clean, Control and Clear the root causes of breakouts by giving your skin what it needs where it needs it most.

#### SEBU-WASH GEL CLEANSER 150ml:

This foam face wash assists in washing away dirt and excess surface oil, leaving the skin feeling refreshed and clean.

#### SEBU-TONE CLARIFIER 100ml:

Containing clarifying exfoliators and sebum-regulating ingredients, this toner helps to remove the build-up of dead skin cells and minimises the appearance of an oily shine.

### SEBU-LAC LOTION 60ml:

This non-oily lotion containing a special combination of exfoliators and moisturisers helps to combat the signs of breakouts and assists in improving skin texture.

#### SEBU-ACE OIL 60ml:

Scientifically formulated with botanicals and vitamins, this lightly textured, non-oily oil helps to prevent the formation of breakouts by providing skin with a daily dose of essential vitamins.

#### SEBU-SPOT BLEMISH GEL 10ml:

**3***Clear.* 

A targeted spot treatment that is specifically formulated to help minimise the appearance of visible spots and breakouts.

#### SEBU-CLEAR MASQUE 50ml:

Containing a combination of exfoliating acids, this cream masque helps to clear the appearance of existing breakouts.

a complete