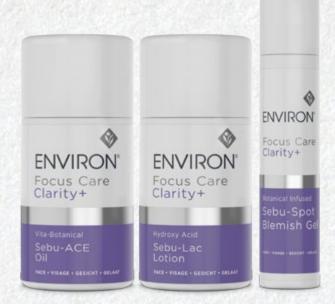

### SEBU-LAC LOTION 60ml:

This non-oily lotion containing a special combination of exfoliators and moisturisers helps to combat the signs of breakouts and assists in improving skin texture.

#### SEBU-ACE OIL 60ml:

Scientifically formulated with botanicals and vitamins, this lightly textured, non-oily oil helps to prevent the formation of breakouts by providing skin with a daily dose of essential vitamins.

#### SEBU-SPOT BLEMISH GEL 10ml:

**3***Clear.* 

A targeted spot treatment that is specifically formulated to help minimise the appearance of visible spots and breakouts.