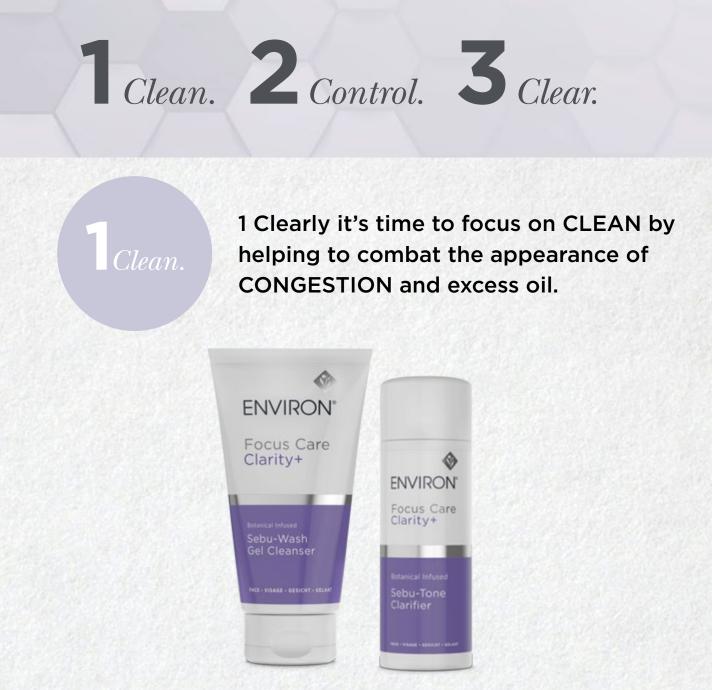

#### SEBU-WASH GEL CLEANSER 150ml:

This foam face wash assists in washing away dirt and excess surface oil, leaving the skin feeling refreshed and clean.

#### SEBU-TONE CLARIFIER 100ml:

Containing clarifying exfoliators and sebum-regulating ingredients, this toner helps to remove the build-up of dead skin cells and minimises the appearance of an oily shine.